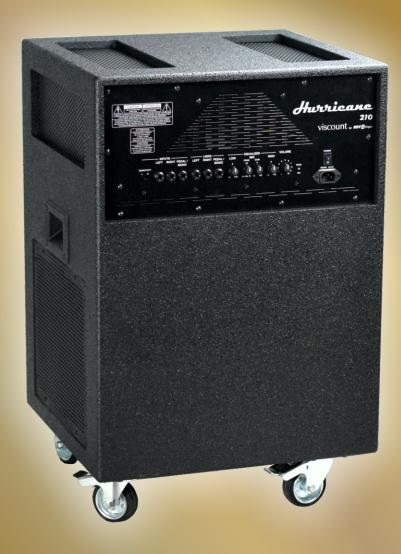

## Legend Hurricane 210

## vintage feeling

- VISCOUNT HURRICANE 210 STEREO POWERED LOUDSPEAKER BY KEYB, PROVIDES YOU THE PERFECT PORTABLE AMPLIFICATION SOLUTION FOR LEGEND ORGANS
- ✤ EXPRESSLY DESIGNED IN COOPERATION WITH PROFESSIONAL PLAYERS
- SELF-POWERED SPEAKER FEATURES WITH FOUR CLASS D AMPLIFIERS
- ✤ THE SPECIAL SPEAKERS PLACEMENT ENHANCES THE ORGAN'S INTERNAL ROTARY EMULATION.
- ✤ OUTSTANDING SOUND QUALITY
- ✤ HIGH SOUND PRESSURE LEVEL AND LINEAR FREQUENCY RESPONSE
- ♦ ON-BOARD USEFULL EQUALIZER
- ✤ STATE-OF-THE ART ELECTROACOUSTIC COMPONENTS
- ♦ COMPACT AND LIGHTWEIGHT DESIGN

## **TECHNICAL SPECIFICATIONS**

| Internal Amplification | 2 x Biamplified channels                                                      |
|------------------------|-------------------------------------------------------------------------------|
| Audio Inputs           | 2x balanced jack - 2x balanced XLR-F                                          |
| Distortion (THD+N)     | < 0.1% (typical < 0.05%)                                                      |
| Input Impedance        | 15Kohm (balanced)                                                             |
| Input Sensitivity      | 0dB (0.775V)                                                                  |
| Audio Output           | 3x balanced jack                                                              |
| Max SPL                | 118dB (open space)                                                            |
| Frequency response     | 40Hz - 18000Hz                                                                |
| Crossover Frequency    | Active - 800Hz @ 24dB/oct                                                     |
| Subsonic Filter        | Yes                                                                           |
| Speakers               | 2 x Woofer (10"), 2 x Mid Range (4"),<br>2 x Tweeter                          |
| Controls               | Input Sensitivity, Master Volume, Equalizer<br>(Low - Mid Gain Mid Freq High) |
| Power Supply           | 85-264 V AC, with PFC                                                         |
| Absorption             | 150 W                                                                         |
| Cabinet Features       | Laminated birch plywood with metal grids protection                           |
| Output Power Max HF    | 4 x 150 W RMS (Class D)                                                       |
| Protection             | РТС                                                                           |
| Colours / Finishes     | Black scratch-resistant paint                                                 |
| Dimensions (WxHxD)     | 51.5 x 69 x 48.5 cm / 20.3" x 27,2" x 19,1"                                   |
| Weight                 | 44 kg / 97lbs                                                                 |
|                        |                                                                               |