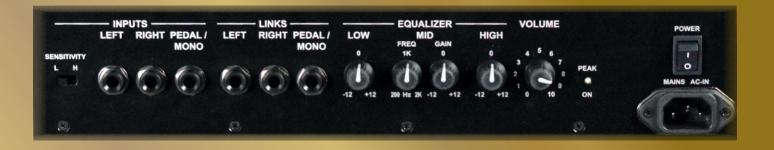

## **TECHNICAL SPECIFICATIONS**

| Internal Amplification | 2 x Biamplified channels                                                      |
|------------------------|-------------------------------------------------------------------------------|
| Audio Inputs           | 2x balanced jack - 2x balanced XLR-F                                          |
| Distortion (THD+N)     | < 0.1% (typical < 0.05%)                                                      |
| Input Impedance        | 15Kohm (balanced)                                                             |
| Input Sensitivity      | 0dB (0.775V)                                                                  |
| Audio Output           | 3x balanced jack                                                              |
| Max SPL                | 118dB (open space)                                                            |
| Frequency response     | 40Hz - 18000Hz                                                                |
| Crossover Frequency    | Active - 800Hz @ 24dB/oct                                                     |
| Subsonic Filter        | Yes                                                                           |
| Speakers               | 2 x Woofer (10"), 2 x Mid Range (4"),<br>2 x Tweeter                          |
| Controls               | Input Sensitivity, Master Volume, Equalizer<br>(Low - Mid Gain Mid Freq High) |
| Power Supply           | 85-264 V AC, with PFC                                                         |
| Absorption             | 150 W                                                                         |
| Cabinet Features       | Laminated birch plywood with metal grids protection                           |
| Output Power Max HF    | 4 x 150 W RMS (Class D)                                                       |
| Protection             | РТС                                                                           |
| Colours / Finishes     | Black scratch-resistant paint                                                 |
| Dimensions (WxHxD)     | 51.5 x 69 x 48.5 cm / 20.3" x 27,2" x 19,1"                                   |
| Weight                 | 44 kg / 97lbs                                                                 |
|                        |                                                                               |